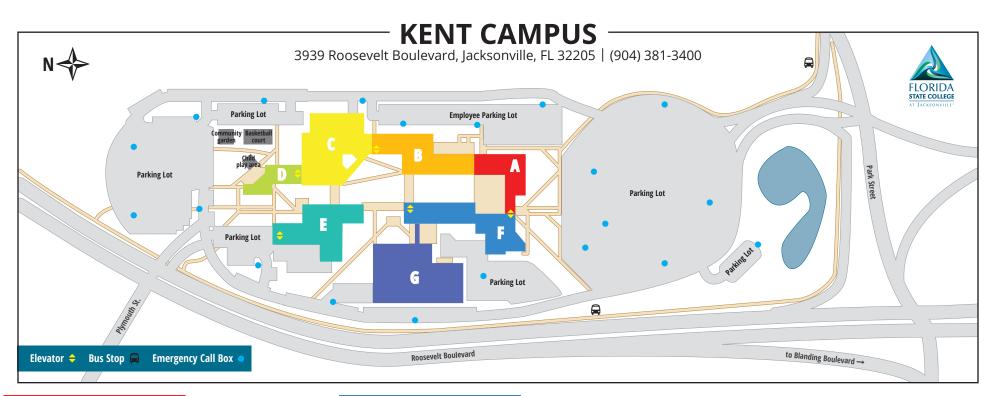

#### **BUILDING A**

Administrative Services, Assessment & Certification Center, Campus President's Office, Classrooms, Faculty Offices

## **BUILDING B**

Art Labs, Business Office, Career Development, CareerSource, Classrooms, Faculty Offices, Financial Aid, Student Services

## **BUILDING C**

Computer Classrooms and Labs, Classrooms, Faculty Offices, Library and Learning Commons

### **BUILDING D**

Accounting and Business Studies, Child Care Center, Classrooms, Conference Rooms, Dean's Office for Business, Interior Design, Labs, Paralegal Studies, Teaching Auditorium

# **BUILDING E**

Art Gallery, Classrooms, Faculty Offices, Interior Design Labs, Science Labs, Small Auditorium

### **BUILDING F**

Adjunct Faculty Suite, Campus Telepresence Room, Classrooms, Dean's Office for Professional Studies & Public Safety, Main Auditorium, Security Office, Visiting Dean's Office

## **BUILDING G**

Bookstore, Kent Café, Meeting Rooms, Phi Theta Kappa, Student Life and Leadership, Student Lounge, Student Volunteer Center, Study Room